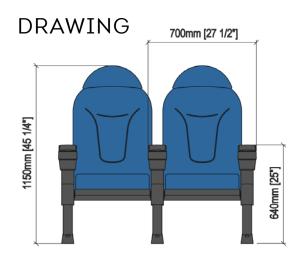

### TECHNICAL SPECIFICATIONS

Dimensions: 57-63 cm seat centres

81 cm depth

100 + 15 cm height

Backrest: Cold moulded polyurethane foam 'UNIBLOCK 2'

system, which wraps an injected polypropylene frame completely. All this structure is protected by a texturized injected polypropylene seat shell.