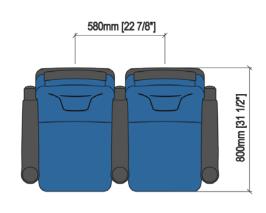

### TECHNICAL SPECIFICATIONS

Dimensions: 57-63 cm seat centres

81 cm depth

100 + 15 cm height

Backrest: Cold moulded polyurethane foam 'UNIBLOCK 2'

system, which wraps an injected polypropylene frame completely. All this structure is protected by a texturized injected polypropylene seat shell.