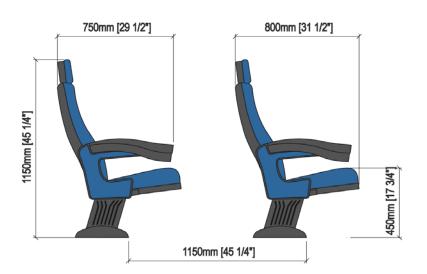

### TECHNICAL SPECIFICATIONS

Dimensions: 57-63 cm seat centres

81 cm depth

100 + 15 cm height

Backrest: Cold moulded polyurethane foam 'UNIBLOCK 2'

system, which wraps an injected polypropylene frame completely. All this structure is protected by a texturized injected polypropylene seat shell.