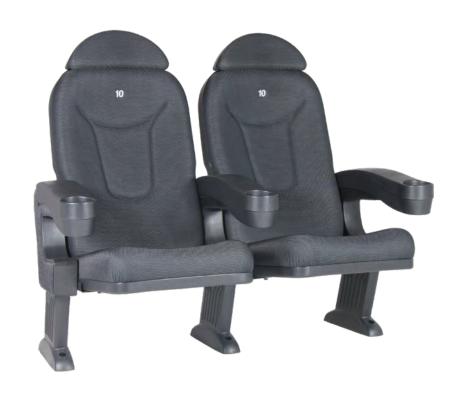

## **ROMA COMFORT V07**

### TECHNICAL SPECIFICATIONS

Dimensions: 57-63 cm seat centres

81 cm depth

100 + 15 cm height

Backrest: Cold moulded polyurethane foam 'UNIBLOCK 2'

system, which wraps an injected polypropylene frame completely. All this structure is protected by a texturized injected polypropylene seat shell.

Optional headrest with seat shell. Polyurethane density 55 Kg/m<sup>3</sup>.

Seat: Cold moulded polyurethane foam 'UNIBLOCK 2'

system, which wraps an injected polypropylene frame completely. All this structure is protected by a texturized injected polypropylene seat shell. Fixed in open position, anchored to the side panel

by means of steel plates.

Polyurethane density 65 Kg/m<sup>3</sup>.

Side panel: Texturized injected polypropylene, 80mm

End row panels completely upholstered.

Concelaed floor fixation system.

Armrest: Texturized injected polypropylene, including

integrated cupholder.

Volume: 0.21 m³/unit

Weight: 20.10 not assembled