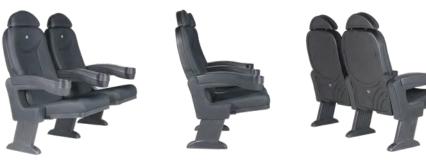

## **ROMA COMFORT V07**

### **OPTIONS**

Fixation to the floor

Embroidered logo

Slope

Row labels

Movable seat

Seating numberring

Ref 975 (More upright backrest)

On steps

re Tip-up seat

Tip-up armrest

Riser-fixed

Rocker system